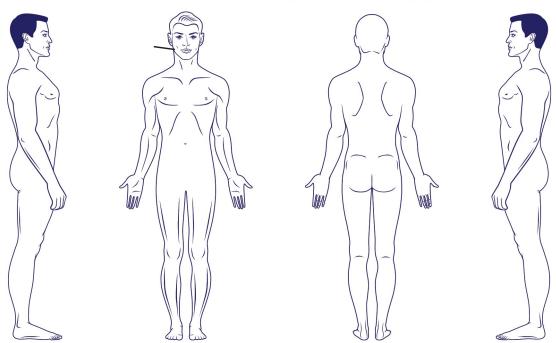

## MARK ON THE PICTURE WHERE YOU ARE HAVING PAIN ALSO MARK (X) FOR NUMBNESS, (T) FOR TINGLING, (B) FOR BURNING

| DURATIO    | N OF P   | AIN:       |                              |                                                                                                |                                     |       |
|------------|----------|------------|------------------------------|------------------------------------------------------------------------------------------------|-------------------------------------|-------|
|            |          |            | 3-6 months<br>vork accident? | Less than 1 year 🗆 More than 1 year 🖵 Man<br>? 🔲 Y 💮 N                                         | y years                             |       |
| HOW OF     | TEN DO   | ES THE     | PAIN OCCUR                   | ?                                                                                              |                                     |       |
|            | -        |            |                              | e day) $\square$ Frequently (51-75% of the day) $\square$ Occa<br>than daily $\square$ Monthly | asional (26-50%of the day)          |       |
| SELECT C   | NE OR    | MORE I     | TEMS BELOW                   | V TO DESCRIBE THE NATURE OF YOUR                                                               | R PAIN:                             |       |
| ☐ Throbbin | ng 🖵 Sho | oting 🖵 Sl | narp 🗖 Crampir               | ng 🖵 Hot/Burning 🗖 Aching 🖵 Stabbing 🖵 Tir                                                     | ngling 🗖 Numbing 🗖 Dull-ache        |       |
| HOW DO     | THE FO   | DLLOWIN    | IG FACTORS                   | AFFECT YOUR PAIN?                                                                              |                                     |       |
|            | Worse    | Better     | No Effect                    | Pain Treament Goals:                                                                           |                                     |       |
| Standing   |          |            |                              | A. I would like my pain                                                                        | □ Improved □ Maintain               |       |
| Walking    |          |            |                              | B. I would like to be able to                                                                  | Increase/Improve my dail activities | У     |
| Sneezing   |          |            |                              | Current Pain Score                                                                             |                                     | nain) |
| Coughing   |          |            |                              |                                                                                                |                                     |       |
| Weather    |          |            |                              | Best Pain Score                                                                                | w/pain medication? 🔲 \              |       |
| Lifting    |          |            |                              | Worst Pain Score                                                                               | w/pain medication? 🔲 \              |       |
| Lying Down |          |            |                              |                                                                                                |                                     |       |
| Sitting    |          |            |                              |                                                                                                |                                     |       |